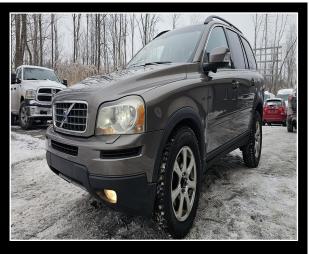

## **Auto Publique Mirabel**

510 Rue Boyd à Lachute Lachute J8H 1E7

877-510-2693

| Vehicle                    |                 |
|----------------------------|-----------------|
| Volvo XC90 AWD 5dr I6      |                 |
| Year                       | Odometer        |
| 2010                       | 212000          |
| Transmission               | Traction        |
| Automatic with manual mode | All wheel drive |
|                            |                 |
| Engine                     | Fuel            |
| 6 cylinders                |                 |
| Serial number              | Stock number    |
| YV4982CZ0A1545355          | 510115          |
| Color                      | Certified       |
| Bronze                     |                 |